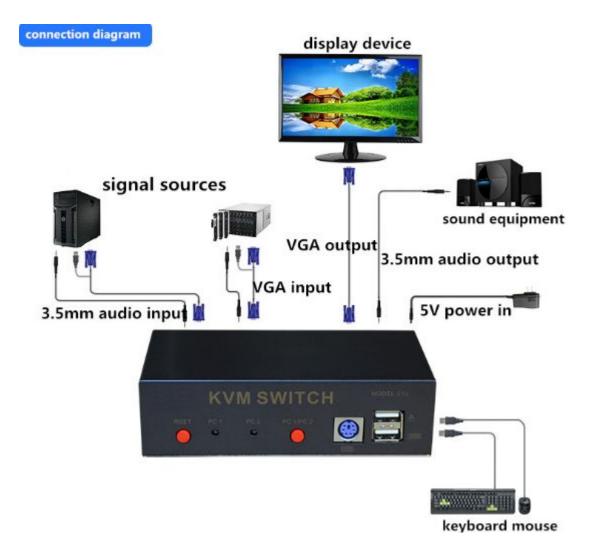

## ZWAY KVU-0201 2PORT KVM SWITCH

## Feature:

1. 2 ports USB KVM switch, 2 input 1 output

2. Support 2KP4/XP/2003, linux, Apple, MAC and other operating systems, compatible with all brands of USB and PS2 mouse and keyboard interfaces, wireless mouse

3. KVM Bandwidth 350MHz, Support VGA, XGA, SVGA, UXGA video signal, support VGA resolution up to 1920\*1440@60Hz

- 4. Bandwidth of video driver: 350MHz-3dB
- 5. Input & Output impedance: 75  $\Omega$
- 6. support VGA resolution: VGA, SVGA, XGA, SXGA, WXGA, UXGA
- 7. Support audio switch
- 8. Through the keyboard switch operation

9. Plug and play, don't need to install any program, free to change the computer without shutdown

10. Two KVM cables be presented for free

11. Ultra-low-power, when plug in the USB cable can work without power adaptor