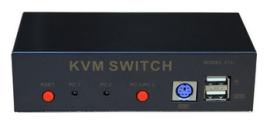

## ZWAY KVU-0201 2PORT KVM SWITCH

## Feature:

1. 2 ports USB KVM switch, 2 input 1 output

2. Support 2KP4/XP/2003, linux, Apple, MAC and other operating systems, compatible with all brands of USB and PS2 mouse and keyboard interfaces, wireless mouse

3. KVM Bandwidth 350MHz, Support VGA, XGA, SVGA, UXGA video signal, support VGA resolution up to 1920\*1440@60Hz

- 4. Bandwidth of video driver: 350MHz-3dB
- 5. Input & Output impedance: 75  $\Omega$
- 6. support VGA resolution: VGA, SVGA, XGA, SXGA, WXGA, UXGA
- 7. Support audio switch
- 8. Through the keyboard switch operation