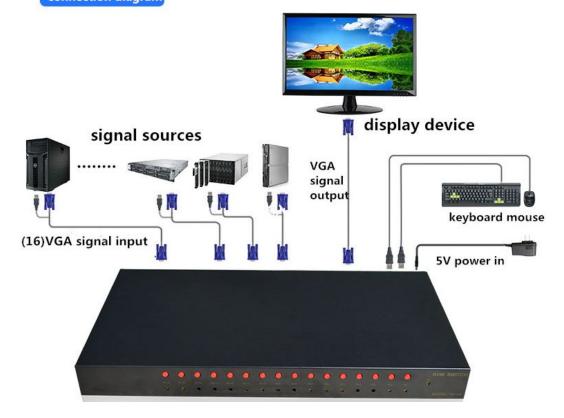

utput
- 2. Support 2KP4/XP/2003, linux, Apple, MAC and other operating systems, compatible with all brands of USB and PS2 mouse and keyboard interfaces, wireless mouse
- 3. KVM Bandwidth 350MHz, Support VGA, XGA, SVGA, UXGA video signal, support VGA resolution up to 1920\*1440@60Hz
- 4. Bandwidth of video: 350MHz-3dB, Input & Output impedance: 75  $\Omega$
- 6. support VGA resolution: VGA, SVGA, XGA, SXGA, WXGA, UXGA
- 7. Through the keyboard to switch
- 8. Plug and play, don't need to install any program, free to change the computer without shutdown
- 9. 16 KVM cables be presented for free, Rack-mounted industry crate
- 11. Strict control of the raw materials, manufacturing and testing procedure under the ISO9001 standard, high quality and and Worry-free after-sales.

connection diagram